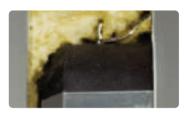

#### The new cavity wall boxes for mounting in ship walls without encasing.

The new cavity wall boxes for category B15 interfaces react to a fire extremely quickly. The integrated fire retardant agent "bubbles" and reliably closes the installation opening.

HWD B15 cavity wall boxes act as a screen on the fire and smoke side of the area to be protected while retaining the B15 function of the fire protection wall.

#### · Installation in metal-covered walls

**Cutter** no. 1084-10 for mineral materials and cutter no. 1083-74 for metal-covered walls ensure fast and easy fitting by making the required  $\emptyset$  74 mm installation opening.