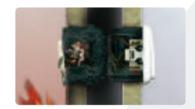

#### · Detail

It is made of special materials to prevent fire.

**FRONT** 

Hold the wall when fixing screws.

SIDE

It holds the model of the product in case of fire.

BACK