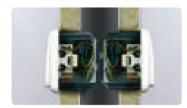

### · Product Specifications

**KB-15S B15 FIRE BOX SINGLE** 

**KB-15A** B15 FIRE BOX 3MODULE

· Installation Width 115mm 74mm · Installation Height · Installation Depth 44mm

**KB-15D** B15 FIRE BOX DOUBLE

· Installation Width 144mm · Installation Height 74mm · Installation Depth 44mm

#### · Detail

It is made of special materials to prevent fire.

**FRONT** 

Hold the wall when fixing screws.

SIDE

It holds the model of the product in case of fire.

BACK