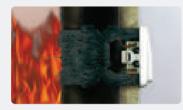

#### The new cavity wall boxes for mounting in ship walls without encasing.

The new cavity wall boxes for category B15 interfaces react to a fire extremely quickly. The integrated fire retardant agent "bubbles" and reliably closes the installation opening.

HWD B15 cavity wall boxes act as a screen on the fire and smoke side of the area to be protected while retaining the B15 function of the fire protection wall.