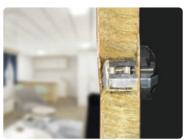

#### The new cavity wall boxes for mounting in ship walls without encasing.

The new cavity wall boxes for category B15 interfaces react to a fire extremely quickly. The integrated fire retardant agent "bubbles" and reliably closes the installation opening.

HWD B15 cavity wall boxes act as a screen on the fire and smoke side of the area to be protected while retaining the B15 function of the fire protection wall.

#### · Installation in metal-covered walls

**Cutter** no. 1084-10 for mineral materials and cutter no. 1083-74 for metal-covered walls ensure fast and easy fitting by making the required  $\emptyset$  74 mm installation opening.