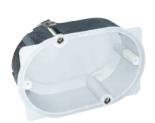

### · Product Specifications

**KB-15S B15 FIRE BOX SINGLE** 

**KB-15A** B15 FIRE BOX 3MODULE

· Installation Width 115mm 74mm · Installation Height · Installation Depth 44mm

**KB-15D** B15 FIRE BOX DOUBLE

· Installation Width 144mm · Installation Height 74mm · Installation Depth 44mm

#### · Detail

It is made of special materials to prevent fire.

**FRONT** 

Hold the wall when fixing screws.

SIDE

It holds the model of the product in case of fire.

BACK