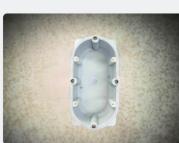

## HWD B15 cavity wall box.

#### · Characteristics

For category B15 separators No time-consuming encasing. Retrofitting installation in ship walls also possible

#### The new cavity wall boxes for mounting in ship walls without encasing.

The new cavity wall boxes for category B15 interfaces react to a fire extremely quickly. The integrated fire retardant agent "bubbles" and reliably closes the installation opening.