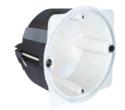

## HWD B15 cavity wall box.

#### · Characteristics

For category B15 separators No time-consuming encasing. Retrofitting installation in ship walls also possible

#### The new cavity wall boxes for mounting in ship walls without encasing.

The new cavity wall boxes for category B15 interfaces react to a fire extremely quickly. The integrated fire retardant agent "bubbles" and reliably closes the installation opening.

HWD B15 cavity wall boxes act as a screen on the fire and smoke side of the area to be protected while retaining the B15 function of the fire protection wall.