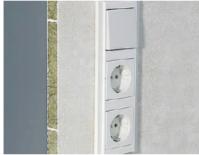

#### · Characteristics

For category B15 separators No time-consuming encasing. Retrofitting installation in ship walls also possible

#### The new cavity wall boxes for mounting in ship walls without encasing.

The new cavity wall boxes for category B15 interfaces react to a fire extremely quickly. The integrated fire retardant agent "bubbles" and reliably closes the installation opening.

HWD B15 cavity wall boxes act as a screen on the fire and smoke side of the area to be protected while retaining the B15 function of the fire protection wall.