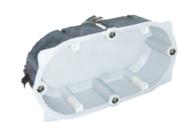

### · Product Specifications

**KB-15S B15 FIRE BOX SINGLE** 

**KB-15A** B15 FIRE BOX 3MODULE

· Installation Width 115mm 74mm · Installation Height · Installation Depth 44mm

**KB-15D** B15 FIRE BOX DOUBLE

· Installation Width 144mm · Installation Height 74mm · Installation Depth 44mm

#### · Detail

It is made of special materials to prevent fire.

**FRONT** 

Hold the wall when fixing screws.

SIDE

It holds the model of the product in case of fire.

BACK