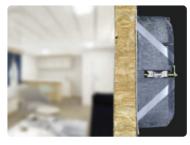

#### The new cavity wall boxes for mounting in ship walls without encasing.

The new cavity wall boxes for category B15 interfaces react to a fire extremely quickly. The integrated fire retardant agent "bubbles" and reliably closes the installation opening.

HWD B15 cavity wall boxes act as a screen on the fire and smoke side of the area to be protected while retaining the B15 function of the fire protection wall.

#### · Installation in metal-covered walls

**Cutter** no. 1084-10 for mineral materials and cutter no. 1083-74 for metal-covered walls ensure fast and easy fitting by making the required  $\emptyset$  74 mm installation opening.