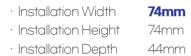

### · Product Specifications

**KB-15S B15 FIRE BOX SINGLE** 

**KB-15A** B15 FIRE BOX 3MODULE

· Installation Width 115mm 74mm · Installation Height · Installation Depth 44mm

**KB-15D** B15 FIRE BOX DOUBLE

· Installation Width 144mm · Installation Height 74mm · Installation Depth 44mm