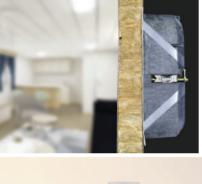

## HWD B15 cavity wall box.

#### The new cavity wall boxes for mounting in ship walls without encasing.

The new cavity wall boxes for category B15 interfaces react to a fire extremely quickly. The integrated fire retardant agent "bubbles" and reliably closes the installation opening.

HWD B15 cavity wall boxes act as a screen on the fire and smoke side of the area to be protected while retaining the B15 function of the fire protection wall.

#### · Installation in metal-covered walls

**Cutter** no. 1084-10 for mineral materials and cutter no. 1083-74 for metal-covered walls ensure fast and easy fitting by making the required  $\emptyset$  74 mm installation opening.