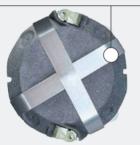

## HWD B15 cavity wall box.

#### · Characteristics

For category B15 separators No time-consuming encasing. Retrofitting installation in ship walls also possible

#### · Detail

It is made of special materials to prevent fire.

**FRONT** 

Hold the wall when fixing screws.

SIDE

It holds the model of the product in case of fire.

BACK