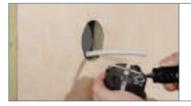

#### · Installation in metal-covered walls

**Cutter** no. 1084-10 for mineral materials and cutter no. 1083-74 for metal-covered walls ensure fast and easy fitting by making the required  $\emptyset$  74 mm installation opening.