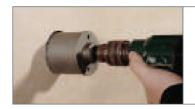

#### · Installation in metal-covered walls

**Cutter** no. 1084-10 for mineral materials and cutter no. 1083-74 for metal-covered walls ensure fast and easy fitting by making the required  $\emptyset$  74 mm installation opening.

A maximum of two or four entries up to Ø 11.5 mm can be assigned as well as for flame resistance cables in accordance with UL-V0.