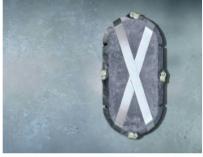

#### · Detail

It is made of special materials to prevent fire.

**FRONT** 

Hold the wall when fixing screws.

SIDE

It holds the model of the product in case of fire.

BACK