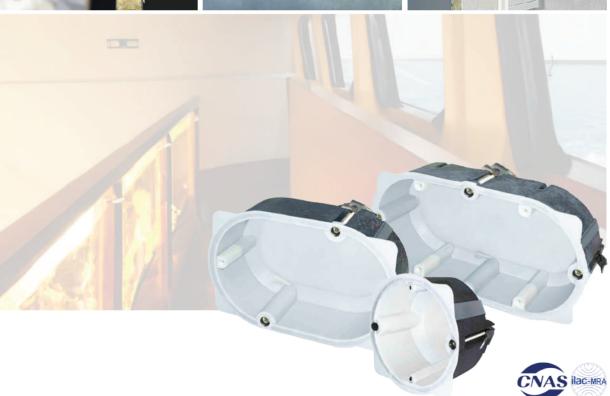

### · Product Specifications

**KB-15S B15 FIRE BOX SINGLE** 

**KB-15A** B15 FIRE BOX 3MODULE

· Installation Width 115mm 74mm · Installation Height · Installation Depth 44mm

**KB-15D** B15 FIRE BOX DOUBLE

· Installation Width 144mm · Installation Height 74mm · Installation Depth 44mm