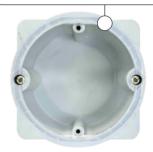

### · Product Specifications

**KB-15S B15 FIRE BOX SINGLE** 

**KB-15A** B15 FIRE BOX 3MODULE

· Installation Width 115mm 74mm · Installation Height · Installation Depth 44mm

**KB-15D** B15 FIRE BOX DOUBLE

· Installation Width 144mm · Installation Height 74mm · Installation Depth 44mm

#### · Detail

It is made of special materials to prevent fire.

**FRONT** 

Hold the wall when fixing screws.

SIDE

It holds the model of the product in case of fire.

BACK