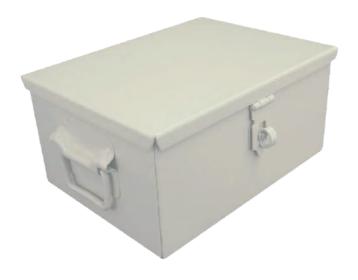

## **Steel Box**

### · Features

Made of durable steel, securely stores emergency supplies in one place.

## Advantages

Waterproof and moisture-proof, protecting internal items and offering easy portability.