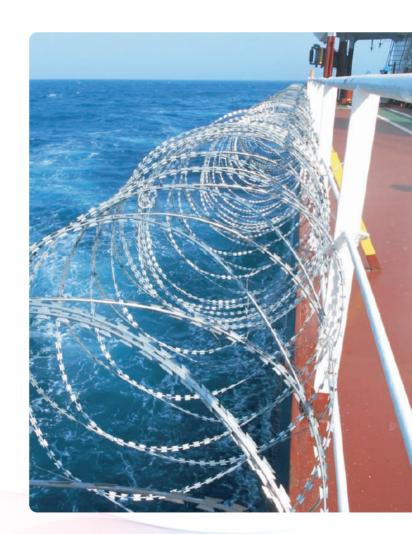

## **Anti-Piracy Razor Wire**

### · Features

A corrosion-resistant defensive measure made of high-strength steel wire, easy to install and cost-effective to maintain.

## Advantages

Anti-piracy razor wire serves as an economical defensive solution for deterring pirates and enhancing security effectively.