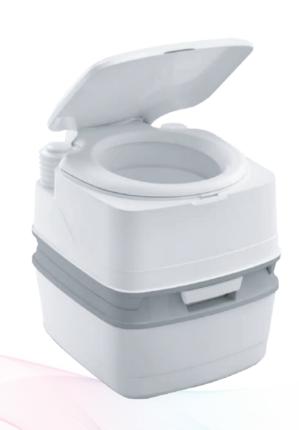

## **Portable Toilet**

#### · Features

Easy to install, sealed design ensures hygiene.

## Advantages

Maintains personal hygiene during long voyages or emergency situations, preventing health issues.