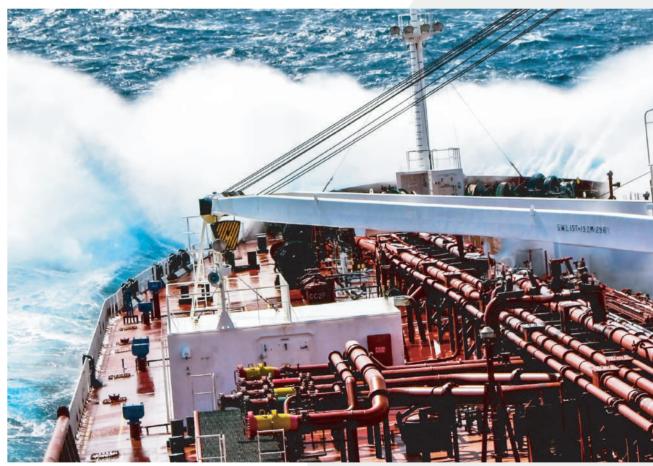

# Emergency support for maritime safety and survival.

KME offers a range of emergency support products to ensure safety and survival in the marine industry. The products provided to protect lives and increase survival chances in emergency situations during navigation are suitable for all ship environments, offering ease of use and reliable quality.