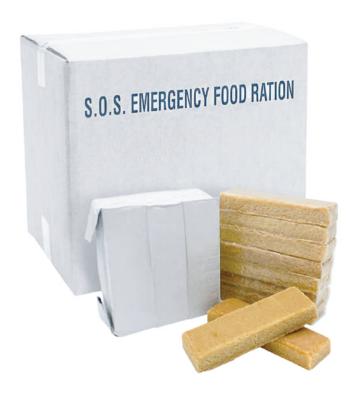

## **Emergency Food**

#### · Features

High-calorie and essential nutrients, long shelf life, and easy packaging.

## Advantages

Can be consumed immediately in emergencies, easy to store with simple conditions.