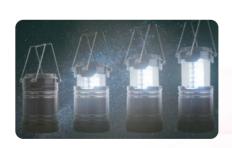

## Portable LED Lantern

### · Features

Shock-resistant design and waterproof, high-efficiency LED lighting.

Provides bright light for nighttime activities, long battery life for sustained use during emergencies.