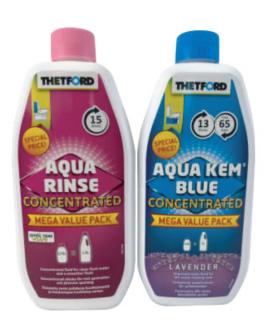

## **Portable Toilet Detergent & Rinse**

### · Features

Made from biodegradable materials, environmentally friendly, effectively eliminates odors.

## · Advantages

Maintains a hygienic and pleasant environment, easy to manage after toilet use.