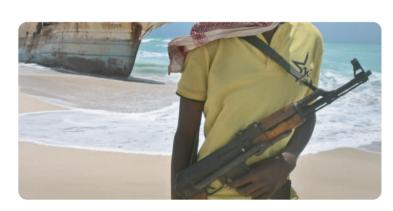

## **Anti-Piracy Razor Wire**

### · Features

A corrosion-resistant defensive measure made of high-strength steel wire, easy to install and cost-effective to maintain.

## Advantages

Anti-piracy razor wire serves as an economical defensive solution for deterring pirates and enhancing security effectively.

## **Piracy**

In situations where lives are at risk due to piracy, emergency food kits become essential resources to protect the lives of crew members and passengers.