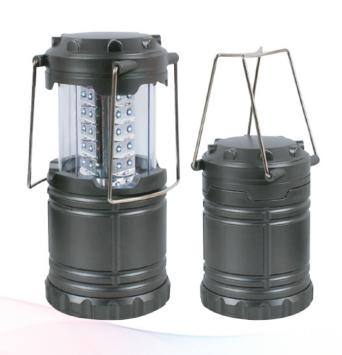

## Portable LED Lantern

### · Features

Shock-resistant design and waterproof, high-efficiency LED lighting.

Provides bright light for nighttime activities, long battery life for sustained use during emergencies.