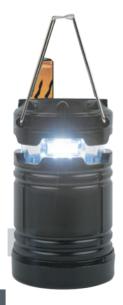

## Portable LED Lantern

### · Features

Shock-resistant design and waterproof, high-efficiency LED lighting.

Provides bright light for nighttime activities, long battery life for sustained use during emergencies.