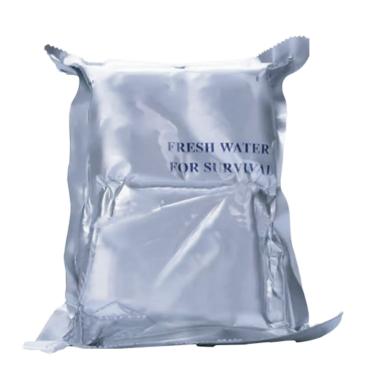

## **Emergency Water**

### · Features

Sterilized safe water, easy to carry, and long shelf life.

### Advantages

Maintains hydration during emergency evacuation and prevents waterborne diseases.