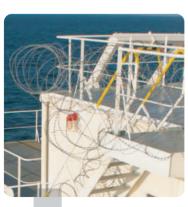

## **Anti-Piracy Razor Wire**

### · Features

A corrosion-resistant defensive measure made of high-strength steel wire, easy to install and cost-effective to maintain.

## Advantages

Anti-piracy razor wire serves as an economical defensive solution for deterring pirates and enhancing security effectively.