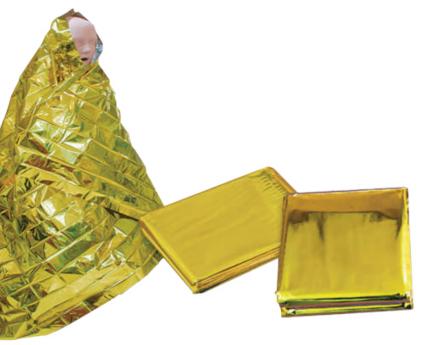

## **Body-Warming Blanket**

#### · Features

Made with heat-reflective material and waterproof, effective in maintaining body temperature.

## Advantages

Lightweight and durable, reduces the risk of hypothermia during emergency evacuation.

Maintaining body temperature in severe weather conditions