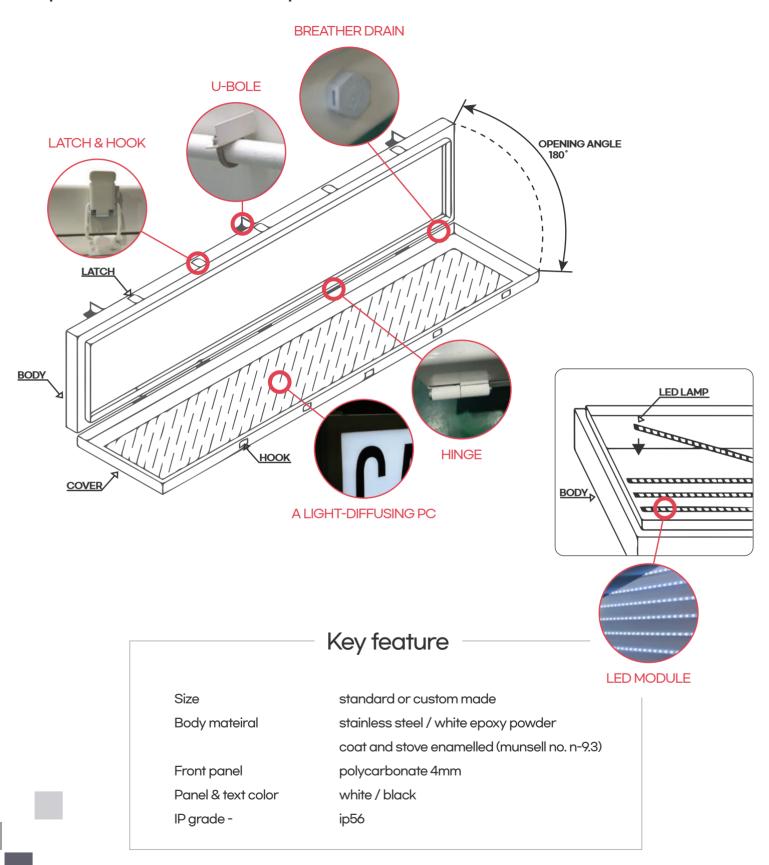

# **Technical Specifications**

· Ship name board with smps box

# **Product Features**

### · Key Contents