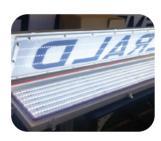

## Introduction to KME's LED-Lit Ship Name Board

KME Co., Ltd. specializes in producing **LED-lit ship name boards** for the maritime industry. These name boards are specifically designed for vessels navigating the seas, offering exceptional durability and performance even in the harshest marine environments. KME's ship name boards are equipped with **saltwater resistance and waterproof features**, ensuring they do not corrode when exposed

### **Outstanding Durability**

KME's name boards are made from specially treated materials and are designed to resist corrosion even when exposed to seawater, offering high saltwater resistance and waterproof functionality.

### **Excellent Visibility**

With built-in LED lights, the ship's name can be easily identified even during night navigation. This plays a crucial role in enhancing maritime safety.

## · Installation Photo