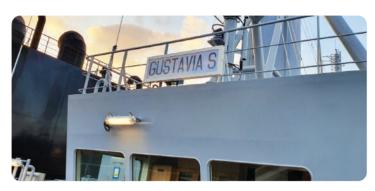

## Introduction to KME's LED-Lit Ship Name Board

KME Co., Ltd. specializes in producing **LED-lit ship name boards** for the maritime industry. These name boards are specifically designed for vessels navigating the seas, offering exceptional durability and performance even in the harshest marine environments. KME's ship name boards are equipped with **saltwater resistance and waterproof features**, ensuring they do not corrode when exposed

### **Outstanding Durability**

KME's name boards are made from specially treated materials and are designed to resist corrosion even when exposed to seawater, offering high saltwater resistance and waterproof functionality.

### **Excellent Visibility**

With built-in LED lights, the ship's name can be easily identified even during night navigation. This plays a crucial role in enhancing maritime safety.

## · Installation Photo