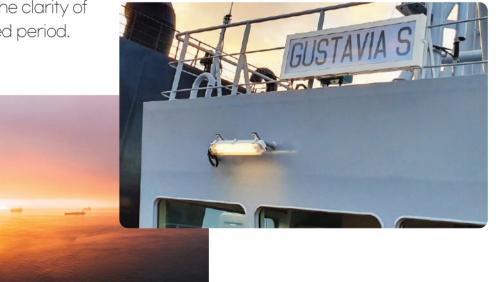

## Introduction to KME's LED-Lit Ship Name Board

KME Co., Ltd. specializes in producing **LED-lit ship name boards** for the maritime industry. These name boards are specifically designed for vessels navigating the seas, offering exceptional durability and performance even in the harshest marine environments. KME's ship name boards are equipped with **saltwater resistance and waterproof features**,

ensuring they do not corrode when exposed to seawater, and maintaining the clarity of the ship's name for an extended period.

### · Installation Photo