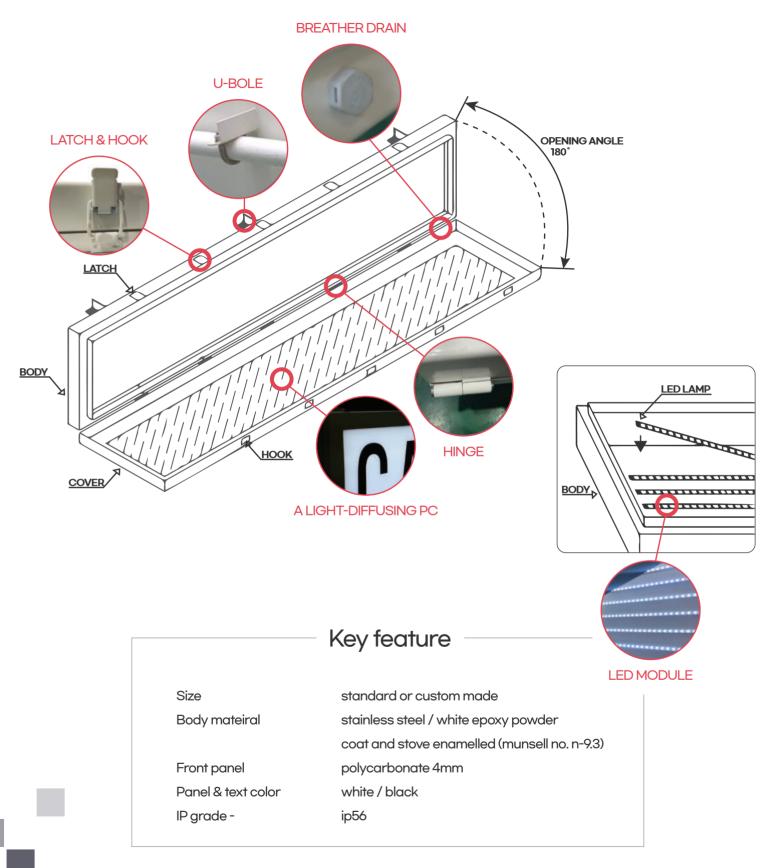

## · Ship name board with smps box

### **Outstanding Durability**

KME's name boards are made from specially treated materials and are designed to resist corrosion even when exposed to seawater, offering high saltwater resistance and waterproof functionality.

#### **Excellent Visibility**

With built-in LED lights, the ship's name can be easily identified even during night navigation. This plays a crucial role in enhancing maritime safety.

#### **Energy Efficiency**

By utilizing LED technology, power consumption is minimized, allowing for long-term use with low heat generation and extended lifespan.

#### **Customizable Design**

The name boards can be tailored to reflect the unique branding or style of each vessel, enhancing the ship's appearance and adding a touch of elegance.

With these advantages, KME's LED-lit name boards meet the demands of **durability**, **practicality**, and **aesthetics**, making them a reliable choice for **marine environments**.