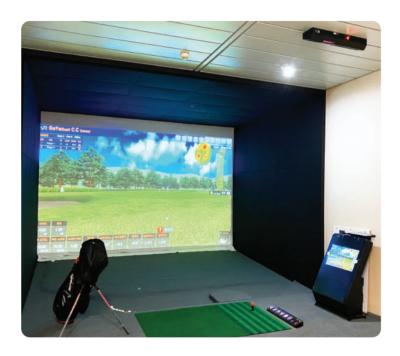

# · Projector and Kiosk System

**Latest Projector** 

High-definition projectors provide vivid and realistic golf course visuals.

**Intuitive Kiosk System** 

Screen golf is easily accessible to customers.

# · Screen golf size

#### **ROOM SIZE**

·4100 × 9000 × 5100 (CEILING 3200mm)