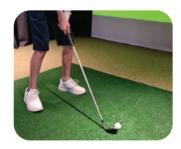

# · Posture Correction and Swing Motion Analysis

#### **Sensor-Based Analysis**

Cutting-edge sensors analyze the user's posture and swing motion in real time.

#### **Customized Feedback**

Based on the analysis data, personalized feedback is provided for posture correction and swing improvement.