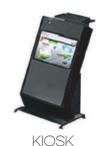

# · Projector and Kiosk System

**Latest Projector** 

High-definition projectors provide vivid and realistic golf course visuals.

**Intuitive Kiosk System** 

Screen golf is easily accessible to customers.

#### **Kiosk**

A self-service device used in the screen golf environment, equipped with a touchscreen that allows users to enter their information and make payments. It offers convenient accessibility through reservation management and user interfaces.