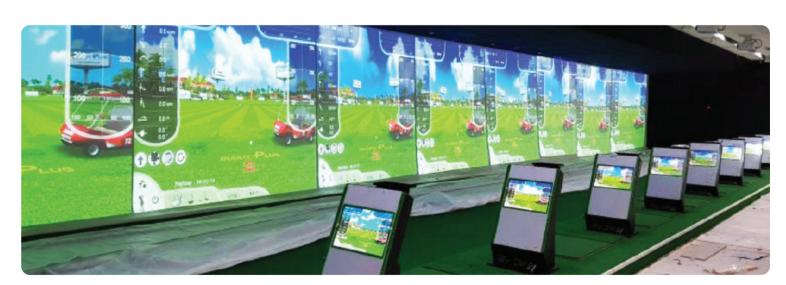

# Screen Golf Overview

KME Co., Ltd.'s screen golf provides an immersive environment that replicates a real golf course. It can be easily enjoyed with projectors and kiosk systems, and offers a professional experience through posture correction and swing analysis using sensors. The swing plate with an auto-tee function perfectly recreates the feel of real ground play.

# · Projector and Kiosk System

**Latest Projector** 

High-definition projectors provide vivid and realistic golf course visuals.

**Intuitive Kiosk System** 

Screen golf is easily accessible to customers.

# · Screen golf size

#### **ROOM SIZE**

·4100 × 9000 × 5100 (CEILING 3200mm)