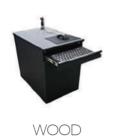

#### **Wood Console**

A wooden console for controlling and storing equipment in the screen golf system. It is durable and features a luxurious design that enhances the aesthetics of the space.