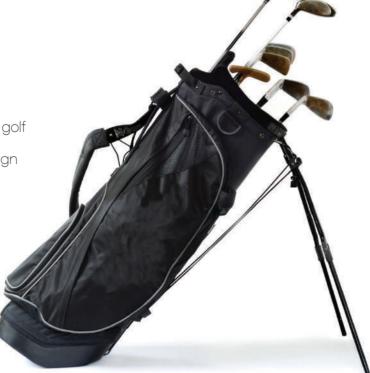

#### **CONSIST**

- · BEAM PROJECTOR
- · SCREEN AUTO TEE-UP
- · SWING PLATE,
- · GOLF CLUB
- · RON STAND
- ·BALL, etc