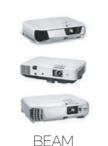

# · Projector and Kiosk System

**Latest Projector** 

High-definition projectors provide vivid and realistic golf course visuals.

**Intuitive Kiosk System** 

Screen golf is easily accessible to customers.

#### **Beam Project**

A beam projector used in the screen golf system that projects high-definition images onto the screen. It allows players to see their swings and shots in real-time, providing an immersive golf experience.