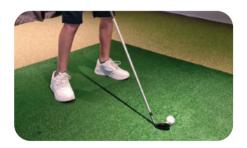

# · Posture Correction and Swing Motion Analysis

#### **Sensor-Based Analysis**

Cutting-edge sensors analyze the user's posture and swing motion in real time.

#### **Customized Feedback**

Based on the analysis data, personalized feedback is provided for posture correction and swing improvement.