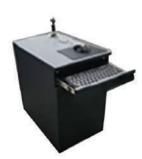

#### **Wood Console**

A wooden console for controlling and storing equipment in the screen golf system. It is durable and features a luxurious design that enhances the aesthetics of the space.